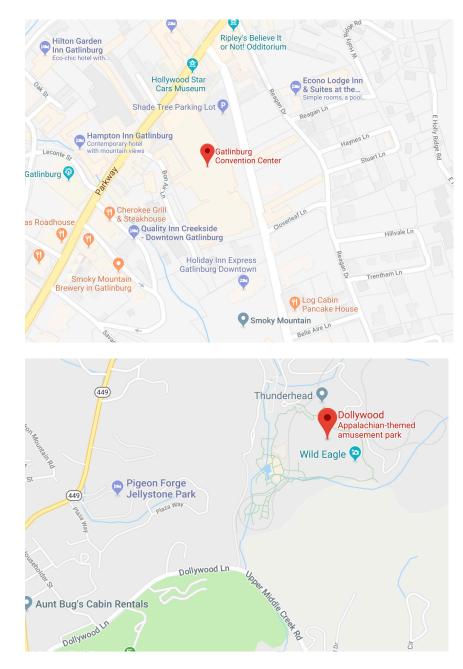

## **Gatlinburg Convention Center**

234 Historic Nature Trail Gatlinburg, TN 37738

- ▶From US 441 S/US-321 N/TN-71
- ▶ Continue into Gatlinburg.
- ▶Turn left onto Historic Nature Trail.
- ►The Convention Center will be on the right.

Dollywood

2700 Dollywood Parks Boulevard Pigeon Forge, TN 37863

▶From the convention center, turn right onto Parkway/US-441N/TN-73/TN-71.

▶Continue to follow US-441 N.

▶In 6.74 miles, turn right onto Dollywood Lane/TN 449.

▶Take the 2nd right onto Dollywood Ln.

▶In .77 mile, turn left to stay on Dollywood Lane. Follow the entrance to Dollywood on the right.