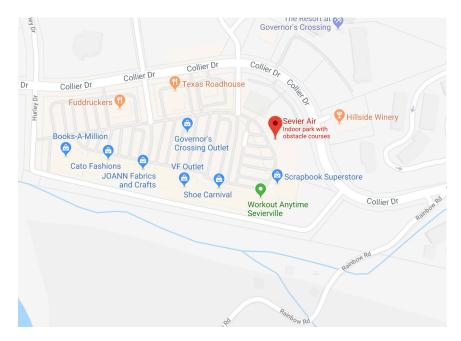

## Sevier Air

266 Collier Drive Sevierville, TN 37862

- ▶From the convention center, turn right on the Parkway toward Pigeon Forge.
- ►Turn right onto Dollywood Ln/TN 449.
- ▶Turn left onto Collier Drive.
- ► Sevier Air Trampoline Park is on the left in 3/4 mile.

▶Park and enter from back parking lot.